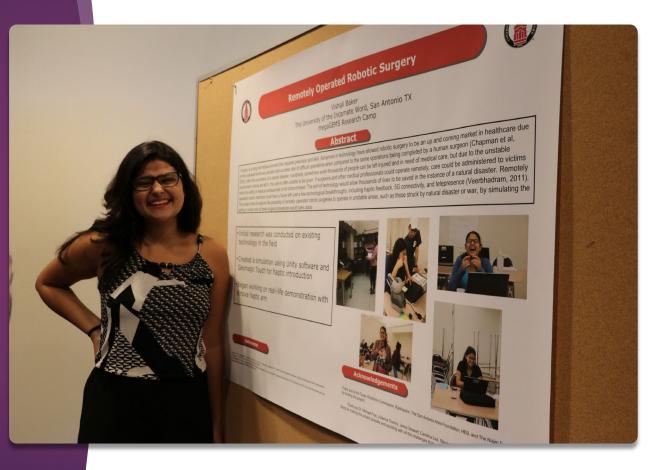

#### Haptic Research...

Dr. Thomas M. Evans University of the Incarnate Word President